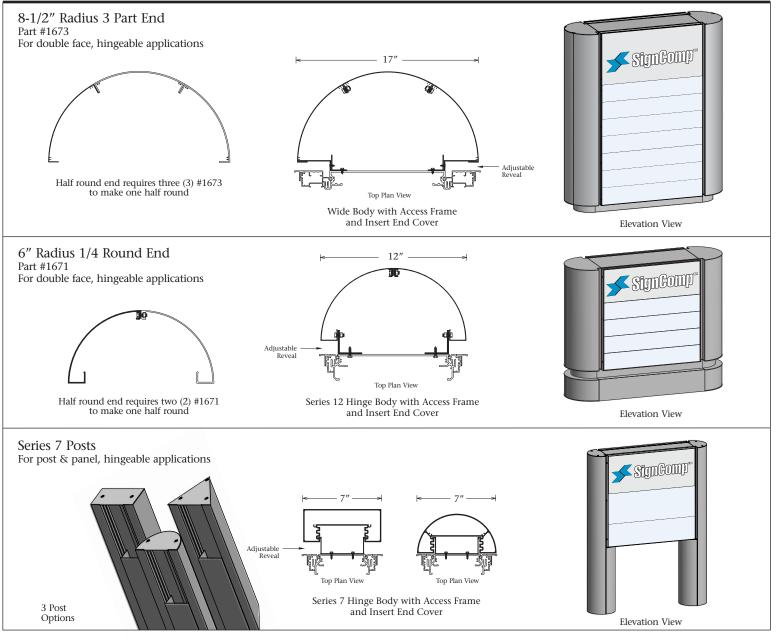

eable
- Completely interchangeable
- Easily replaceable
- Able to be customized

#### Features and Benefits:

- For illuminated and non-illuminated applications
- Hingeable and non-hingeable aluminum framework
- Provides a flush frameless appearance
- Offers a concealed structural divider system

#### Custom height panels may be placed anywhere on the face

| $\searrow$       |              |
|------------------|--------------|
|                  | Custom Panel |
|                  |              |
|                  |              |
|                  | Insert Panel |
|                  | Custom Panel |
| $\left  \right $ | Insert Panel |
| $\langle$        |              |





Simply slide the panels for ease of changeability



### Insert Retainer Options



# SignComp Design Options





# SignComp Design Options



Body to fabricated or existing sign cabinet frames.



## **Insert Panel Options**



# End Cover Options





### Insert Panel System Configurations

#### Architectural Bodies