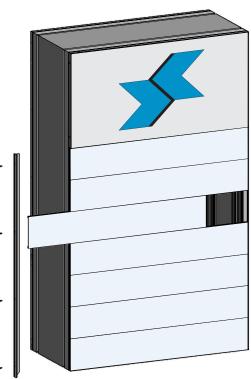

#### Custom height panels may be placed anywhere on the face

| $\searrow$       |              |
|------------------|--------------|
|                  | Custom Panel |
|                  |              |
|                  |              |
|                  | Insert Panel |
|                  | Custom Panel |
| $\left  \right $ | Insert Panel |
| $\langle$        |              |

Simply slide the panels for ease of changeability