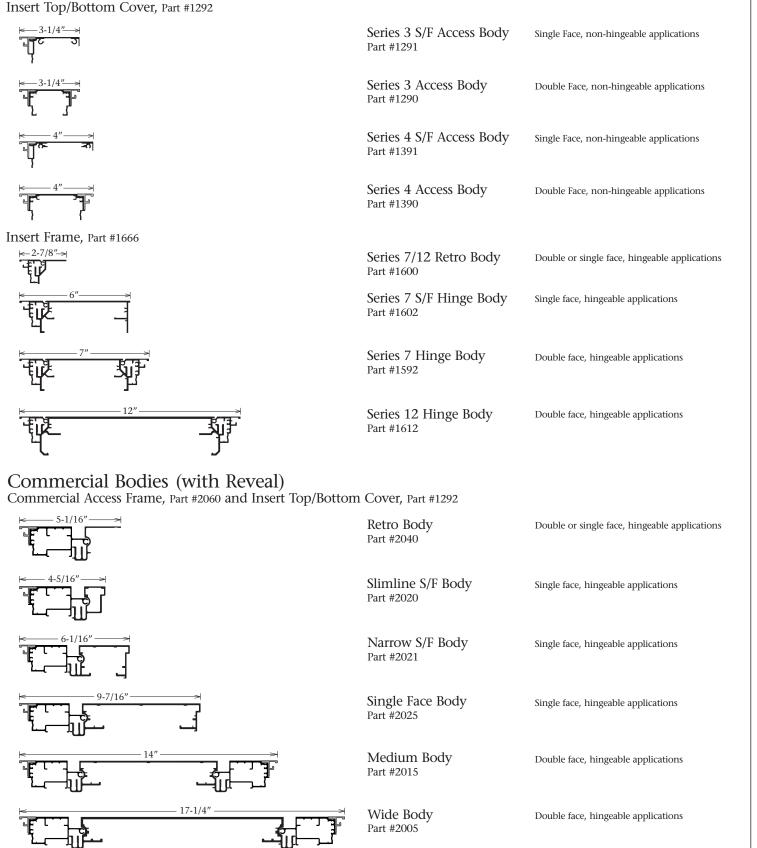

Provides a flush frameless appearance
- Offers a concealed structural divider system

#### Custom height panels may be placed anywhere on the face

| $\searrow$       |              |
|------------------|--------------|
|                  | Custom Panel |
|                  |              |
|                  |              |
|                  | Insert Panel |
|                  | Custom Panel |
| $\left  \right $ | Insert Panel |
| $\langle$        |              |





Simply slide the panels for ease of changeability



### Insert Retainer Options



# SignComp Design Options





# SignComp Design Options



Body to fabricated or existing sign cabinet frames.



## **Insert Panel Options**



# End Cover Options





### Insert Panel System Configurations

#### Architectural Bodies