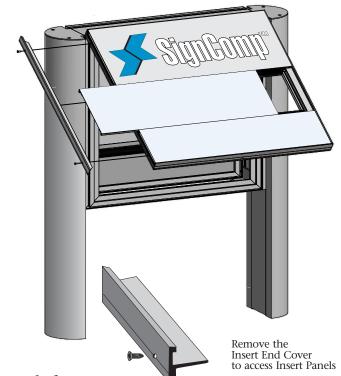

$\bullet$ 



# The Simplicity of Flush Changeable Panels

### Insert Panel System Design Intent

- Quickly removeable
- Completely interchangeable
- Easily replaceable
- Able to be customized

#### Features and Benefits:

- For illuminated and non-illuminated applications
- Hingeable and non-hingeable aluminum framework
- Provides a flush frameless appearance
- Offers a concealed structural divider system

#### Custom height panels may be placed anywhere on the face

| $\searrow$       |              |
|------------------|--------------|
|                  | Custom Panel |
|                  |              |
|                  |              |
|                  | Insert Panel |
|                  | Custom Panel |
| $\left  \right $ | Insert Panel |
| $\langle$        |              |





Simply slide the panels for ease of changeability



### Insert Retainer Options



# SignComp Design Options





# SignComp Design Options



Body to fabricated or existing sign cabinet frames.



## **Insert Panel Options**



# End Cover Options





### Insert Panel System Configurations

#### Architectural Bodies