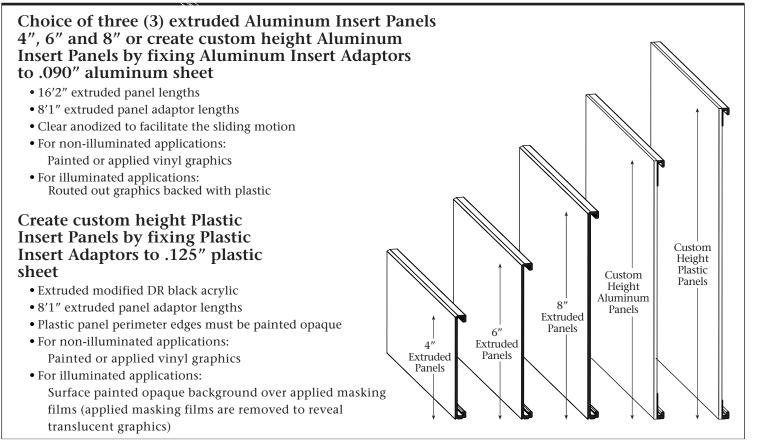

lluminated and non-illuminated applications
- Hingeable and non-hingeable aluminum framework
- Provides a flush frameless appearance
- Offers a concealed structural divider system

#### Custom height panels may be placed anywhere on the face

| $\searrow$       |              |
|------------------|--------------|
|                  | Custom Panel |
|                  |              |
|                  |              |
|                  | Insert Panel |
|                  | Custom Panel |
| $\left  \right $ | Insert Panel |
| $\langle$        |              |





Simply slide the panels for ease of changeability



### Insert Retainer Options



# SignComp Design Options





# SignComp Design Options



Body to fabricated or existing sign cabinet frames.



## **Insert Panel Options**



# End Cover Options





### Insert Panel System Configurations

#### Architectural Bodies