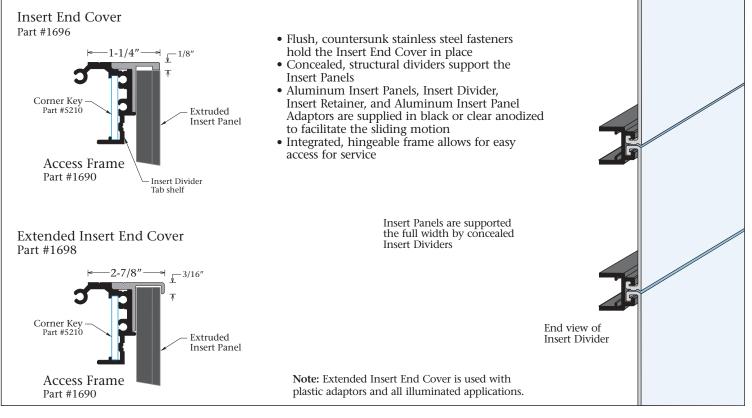

minated applications
- Hingeable and non-hingeable aluminum framework
- Provides a flush frameless appearance
- Offers a concealed structural divider system

#### Custom height panels may be placed anywhere on the face

| $\searrow$       |              |
|------------------|--------------|
|                  | Custom Panel |
|                  |              |
|                  |              |
|                  | Insert Panel |
|                  | Custom Panel |
| $\left  \right $ | Insert Panel |
| $\langle$        |              |





Simply slide the panels for ease of changeability



### Insert Retainer Options



# SignComp Design Options





# SignComp Design Options



Body to fabricated or existing sign cabinet frames.



## **Insert Panel Options**



# End Cover Options





### Insert Panel System Configurations

#### Architectural Bodies