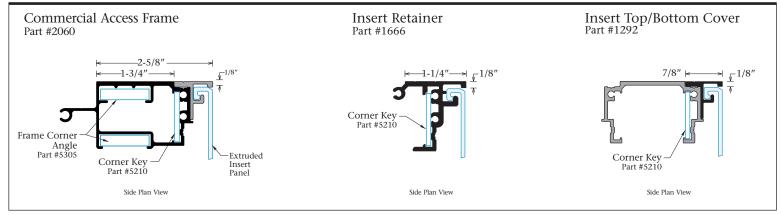

esign Intent

- Quickly removeable
- Completely interchangeable
- Easily replaceable
- Able to be customized

#### Features and Benefits:

- For illuminated and non-illuminated applications
- Hingeable and non-hingeable aluminum framework
- Provides a flush frameless appearance
- Offers a concealed structural divider system

#### Custom height panels may be placed anywhere on the face

| $\searrow$       |              |
|------------------|--------------|
|                  | Custom Panel |
|                  |              |
|                  |              |
|                  | Insert Panel |
|                  | Custom Panel |
| $\left  \right $ | Insert Panel |
| $\langle$        |              |





Simply slide the panels for ease of changeability



### Insert Retainer Options



# SignComp Design Options





# SignComp Design Options



Body to fabricated or existing sign cabinet frames.



## **Insert Panel Options**



# End Cover Options





### Insert Panel System Configurations

#### Architectural Bodies