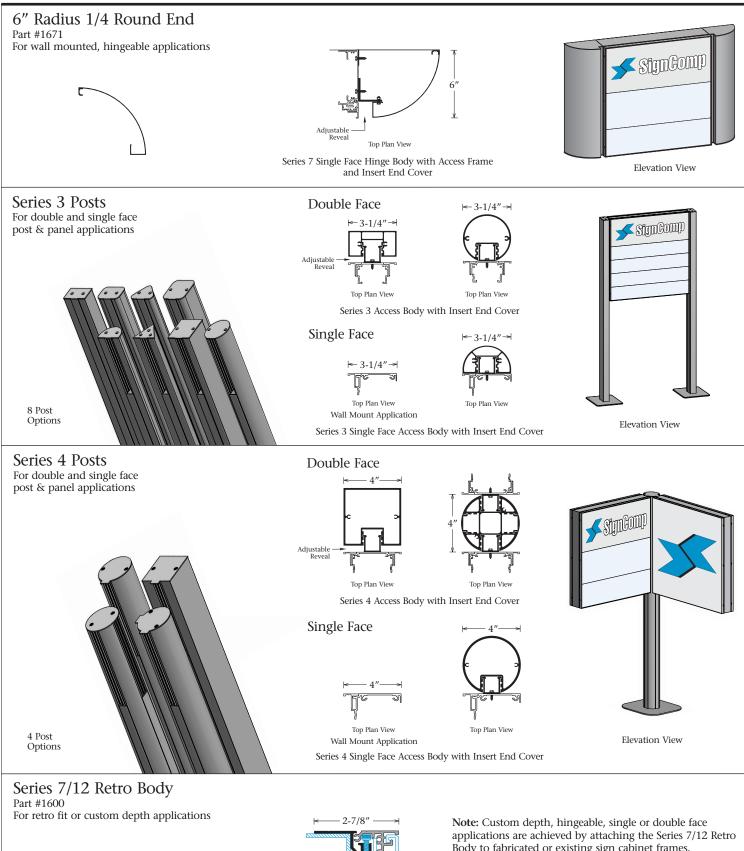

# SignComp Design Options

# SignComp Design Options

Body to fabricated or existing sign cabinet frames.